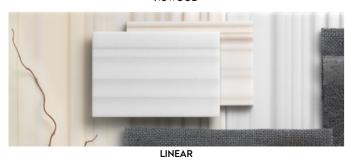

**ONYX** The white, translucent background comes to life with swirling veins that create breathtaking organic beauty and vibrant energy.

**LINEAR** Parallel veins streak through the white background to sharply define and energise the surface from within.