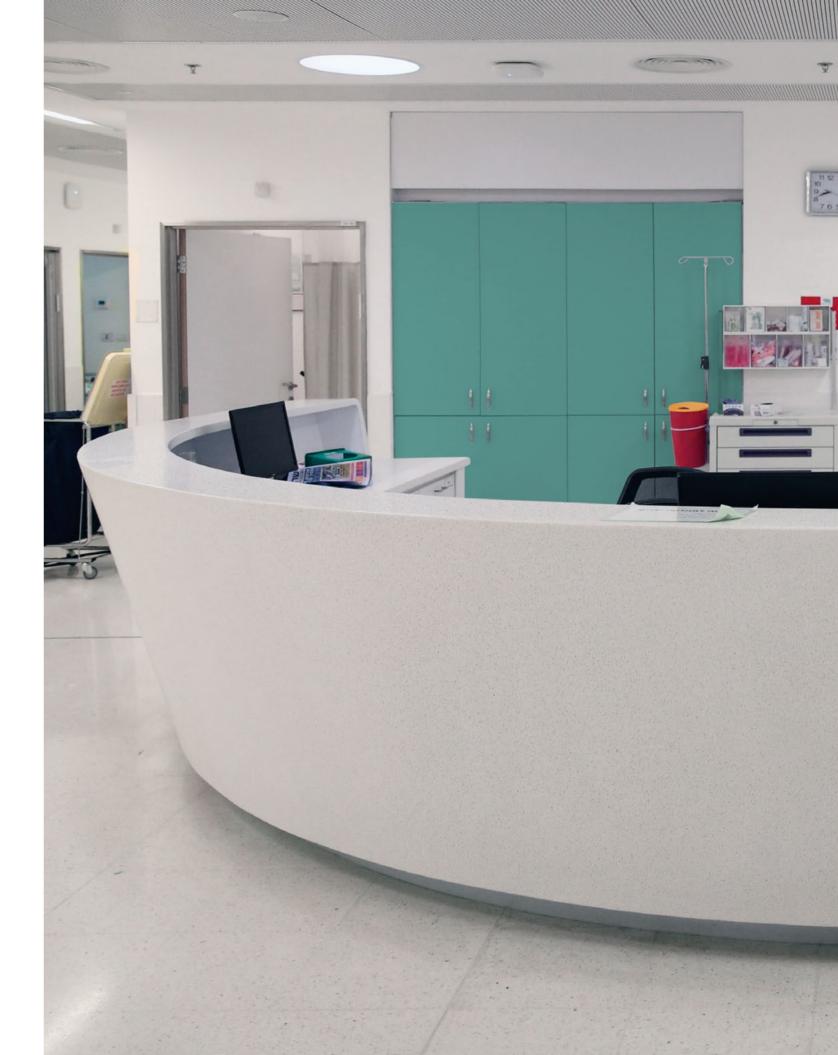

## ARTISTA BEIGE

Beige is enhanced with similar tones and shades to create a complex look that adds modernity to the warm colouring of the surface.

PATTERN DETAIL VIEW - SCALE 1:1

ABOVE: A reception desk for a hospital ward features counter and side panels in Corian\* Solid Surface (Artista Beige colour).

# The Future Look of Healthcare Today

CORIAN® SOLID SURFACE PROVIDES A TRULY OPTIMAL COMBINATION OF RESISTANCE AND VERSATILITY FOR HEALTHCARE, WELLNESS AND OTHER HYGIENE-CRITICAL ENVIRONMENTS.

In addition to infection prevention, the new colours offer a calming aesthetic benefit as well. Whether as a non-porous and functionally seamless bedside or workbench installation, scrub room or operating theatre application, or colourful addition in a children's ward, Corian® Solid Surface enhances the overall design and well-being.