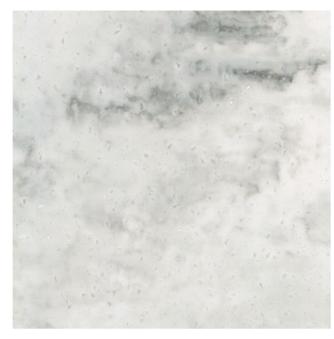

OPPOSITE: Corian\* Solid Surface Carrara Crema. COVER PAGE: A skylight-lit kitchen for a summer country home features countertops in Corian\* Solid Surface (Carrara Crema colour).