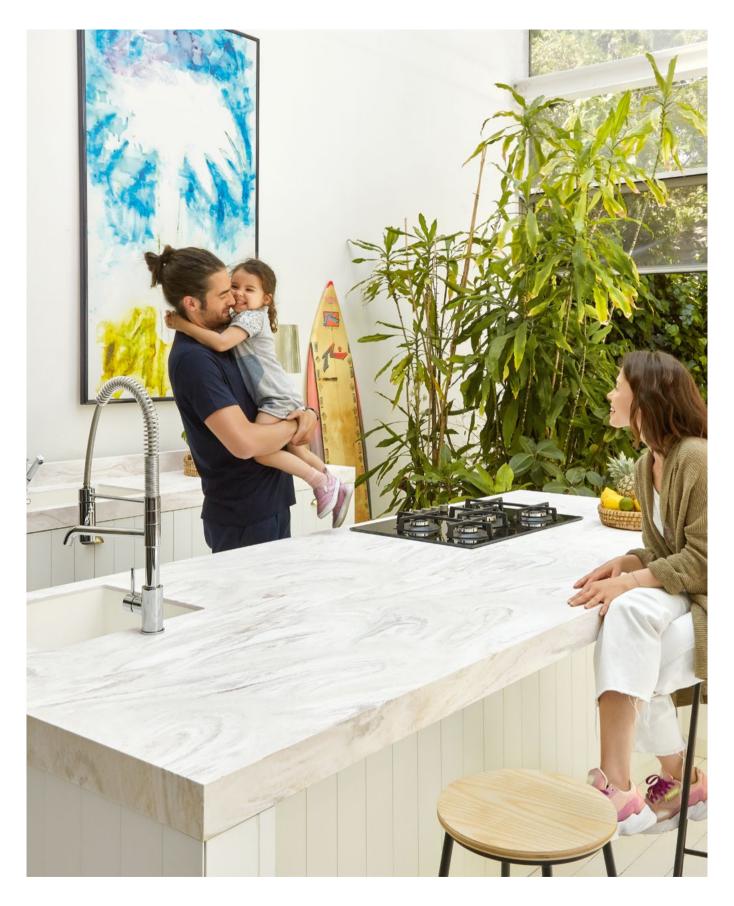

OPPOSITE: Corian\* Solid Surface Carrara Crema. COVER PAGE: A skylight-lit kitchen for a summer country home features countertops in Corian\* Solid Surface (Carrara Crema colour).

AMLESS

OPPOSITE: A skylight-lit kitchen for a summer country home features countertops in Corian\* Solid Surface (Carrara Crema colour).