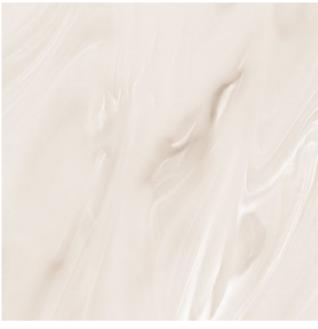

OPPOSITE: Corian\* Solid Surface Carrara Crema. COVER PAGE: A skylight-lit kitchen for a summer country home features countertops in Corian\* Solid Surface (Carrara Crema colour).

## CARRARA CREMA

A warm beige background is enhanced with enticing monochromatic veins that conjures up classic stone in colours that comfort.

PATTERN DETAIL VIEW - SCALE 1:1

ABOVE: An angled counter at a gourmet food shop is accessorised with display surface and side panels in Corian\* Solid Surface (Carrara Crema colour).