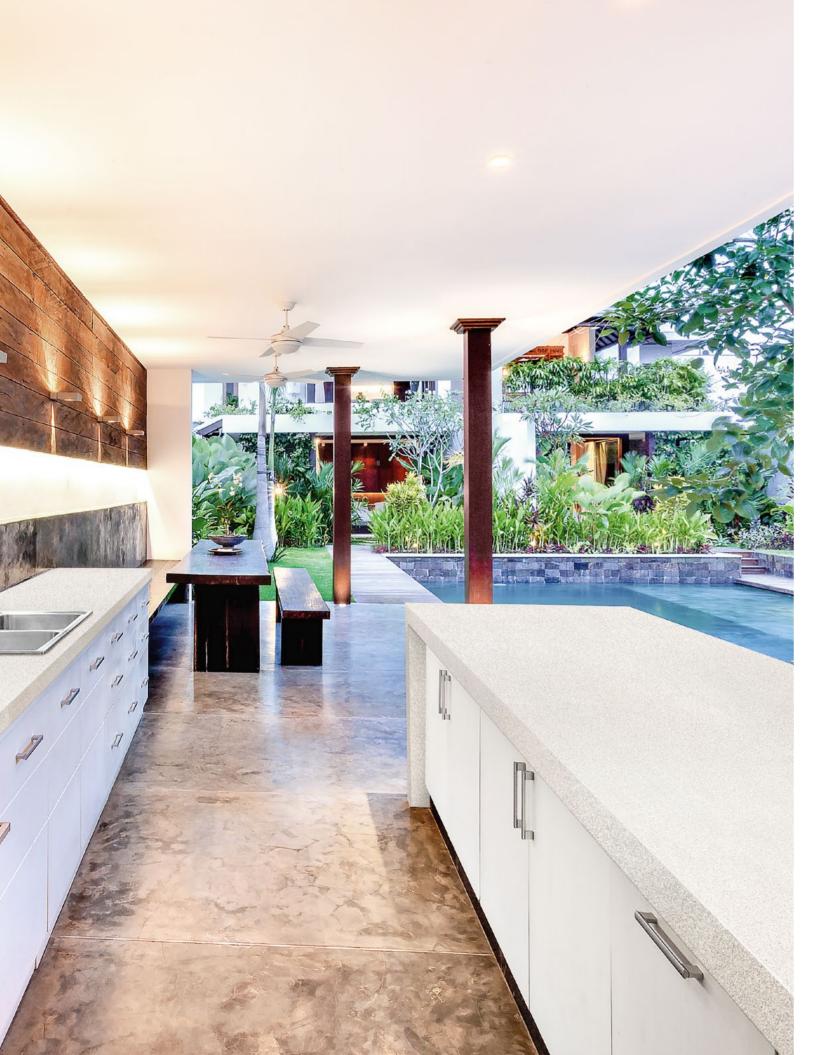

OPPOSITE: A poolside kitchen area in a summer villa features elongated countertops in Corian\* Solid Surface (Sparkling Granita colour).