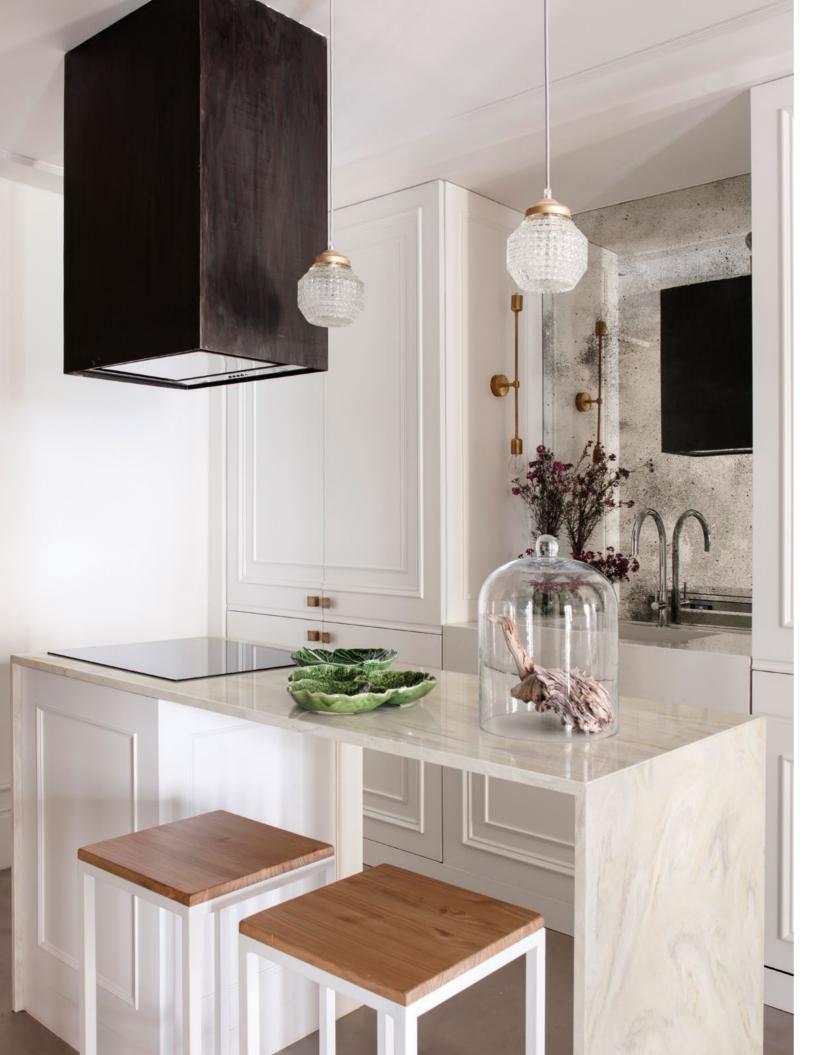

Corian® Solid Surface is perfect for a range of kitchen styles, from high tech to traditional, from minimalist to warm and cosy. Offering extraordinary design flexibility in a wide range of vibrant colours, it is ideal for countertops, backsplashes and integrated sinks, and many other applications. It offers inconspicuous seams and a sleek, hygienic non-porous surface. Virtually seamless to the eye and touch, Corian® Solid Surface can become the main attraction in any bathroom. Versatile good looks mean that you can create striking design schemes in the colour of your choice for wall cladding, shower trays, vanity tops and bowls. Durable, non-porous, and easy to clean, Corian® Solid Surface offers low-maintenance elegance.