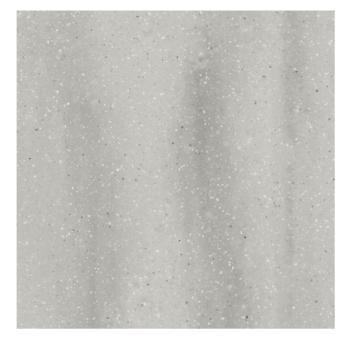

## SAND STORM

Swirling with movement, white and tan elements mingle for an aesthetic subtle in colour but dynamic in design.

PATTERN DETAIL VIEW - SCALE 1:1

ABOVE: An urban townhouse features a kitchen with prep island decorated with Corian\* Solid Surface (Sand Storm colour). OPPOSITE: A V-cornered welcome desk in Corian\* Solid Surface (Sand Storm colour) highlights a contemporary corporate lobby.

NON-POROUS

OPPOSITE: An upscale wine store features a room divider with panel in Corian\* Solid Surface (Artista Canvas colour).

ABOVE: Corian\* Solid Surface Sand Storm. OPPOSITE: Corian\* Solid Surface Artista Dust.