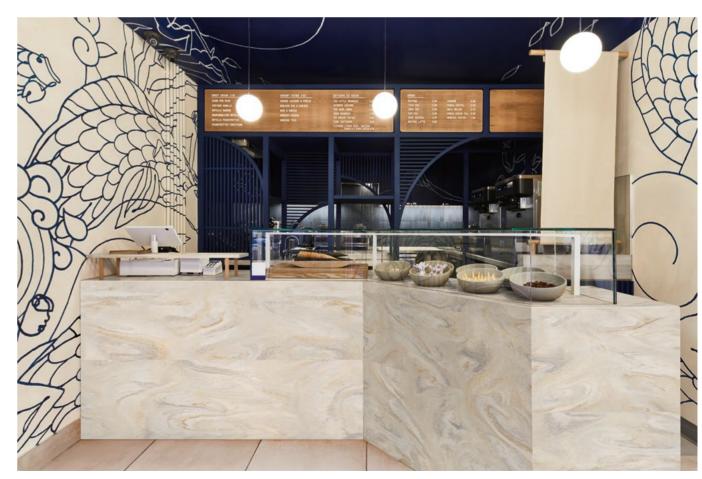

## SAND STORM

Swirling with movement, white and tan elements mingle for an aesthetic subtle in colour but dynamic in design.

PATTERN DETAIL VIEW - SCALE 1:1

ABOVE: An urban townhouse features a kitchen with prep island decorated with Corian\* Solid Surface (Sand Storm colour). OPPOSITE: A V-cornered welcome desk in Corian\* Solid Surface (Sand Storm colour) highlights a contemporary corporate lobby.