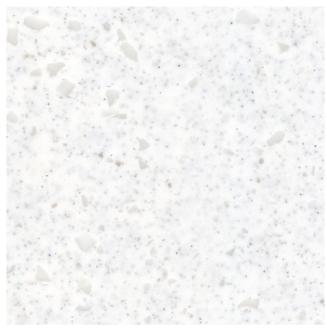

## CARRARA CREMA

A warm beige background is enhanced with enticing monochromatic veins that conjures up classic stone in colours that comfort.

PATTERN DETAIL VIEW - SCALE 1:1

ABOVE: An angled counter at a gourmet food shop is accessorised with display surface and side panels in Corian\* Solid Surface (Carrara Crema colour).