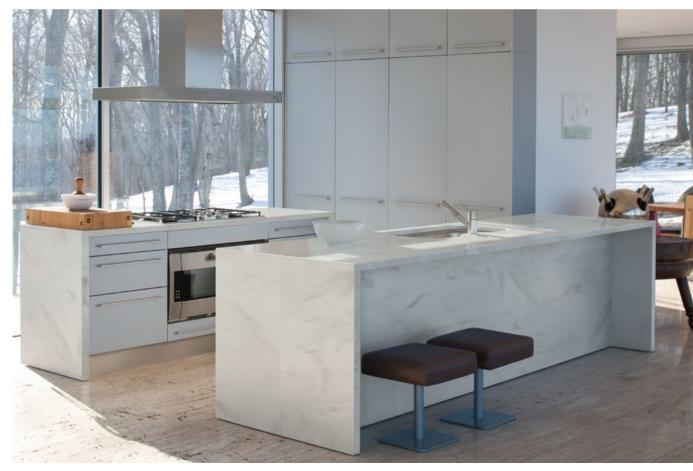

## CARRARA CREMA

A warm beige background is enhanced with enticing monochromatic veins that conjures up classic stone in colours that comfort.

PATTERN DETAIL VIEW - SCALE 1:1

ABOVE: An angled counter at a gourmet food shop is accessorised with display surface and side panels in Corian\* Solid Surface (Carrara Crema colour).

OPPOSITE: A slender half kitchen island, half dining table for a high-rise apartment is decorated with a countertop in Corian\* Solid Surface (Carrara Crema colour).