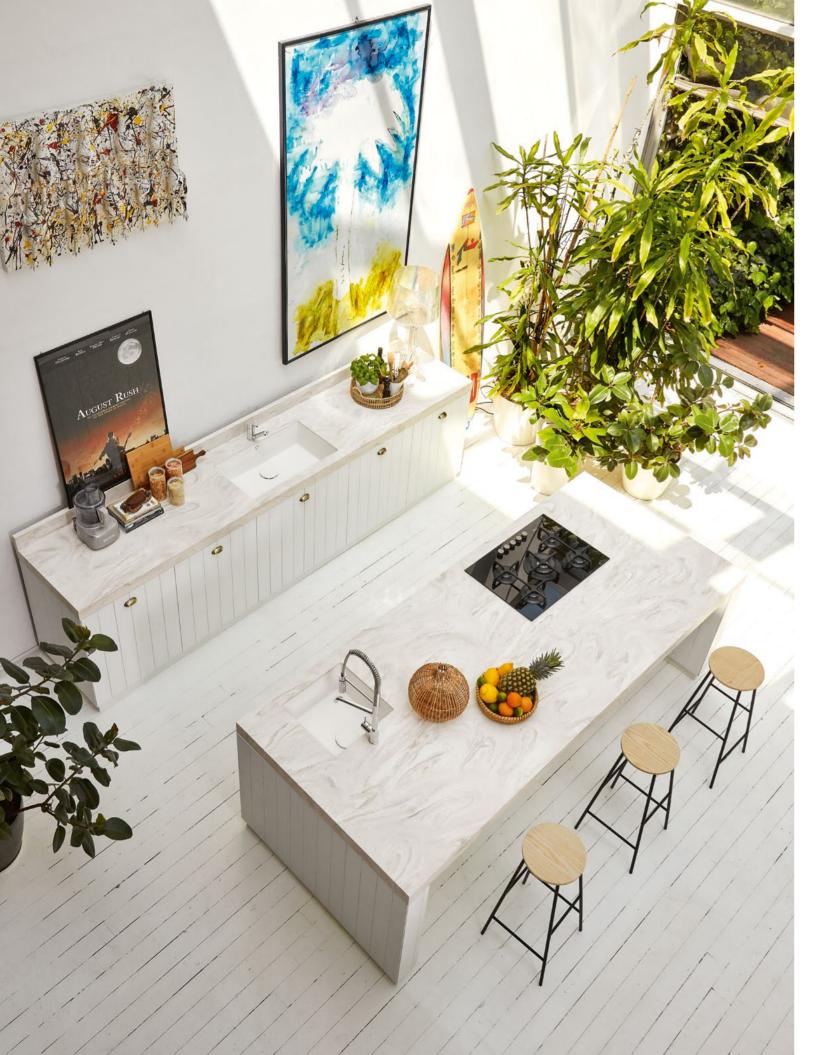

OPPOSITE: Corian\* Solid Surface Carrara Crema. COVER PAGE: A skylight-lit kitchen for a summer country home features countertops in Corian\* Solid Surface (Carrara Crema colour).

Corian® Solid Surface is perfect for a range of kitchen styles, from high tech to traditional, from minimalist to warm and cosy. Offering extraordinary design flexibility in a wide range of vibrant colours, it is ideal for countertops, backsplashes and integrated sinks, and many other applications. It offers inconspicuous seams and a sleek, hygienic non-porous surface. Virtually seamless to the eye and touch, Corian® Solid Surface can become the main attraction in any bathroom. Versatile good looks mean that you can create striking design schemes in the colour of your choice for wall cladding, shower trays, vanity tops and bowls. Durable, non-porous, and easy to clean, Corian® Solid Surface offers low-maintenance elegance.

AMLESS

OPPOSITE: A skylight-lit kitchen for a summer country home features countertops in Corian\* Solid Surface (Carrara Crema colour).