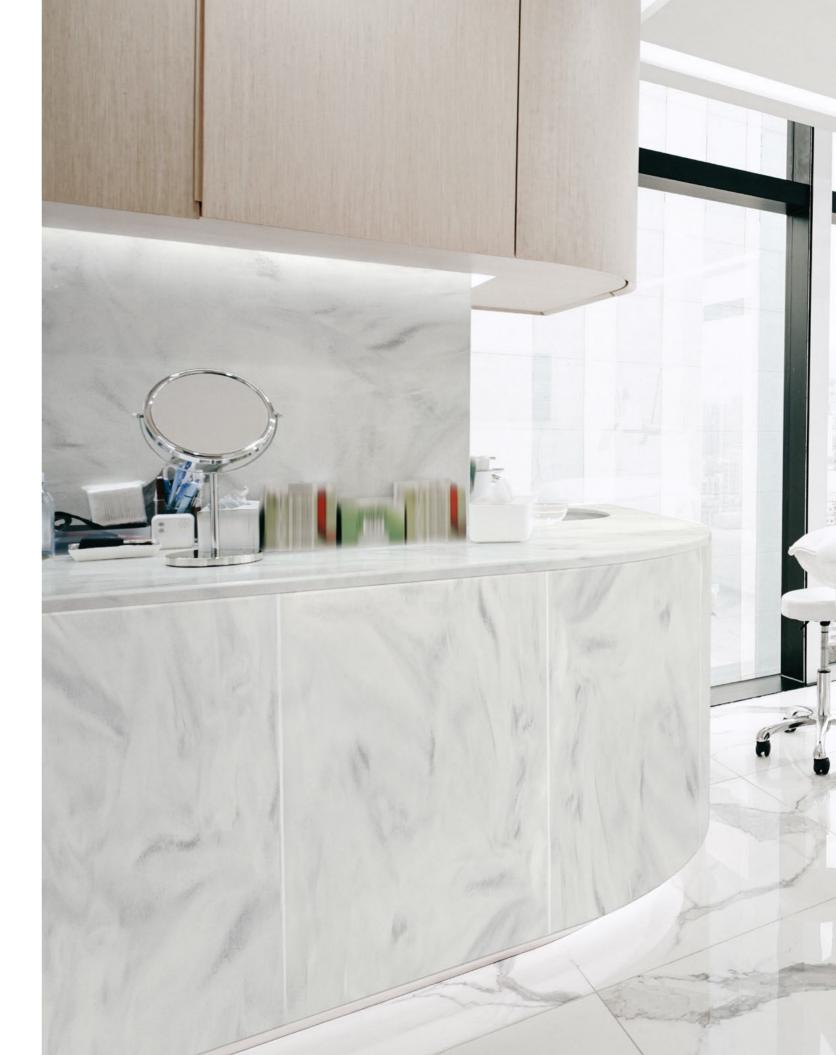

## ARTISTA BEIGE

Beige is enhanced with similar tones and shades to create a complex look that adds modernity to the warm colouring of the surface.

PATTERN DETAIL VIEW - SCALE 1:1

ABOVE: A reception desk for a hospital ward features counter and side panels in Corian\* Solid Surface (Artista Beige colour).

OPPOSITE: A master bathroom hosts a double vanity with counter unit and backsplash in Corian\* Solid Surface (Artista Beige colour).