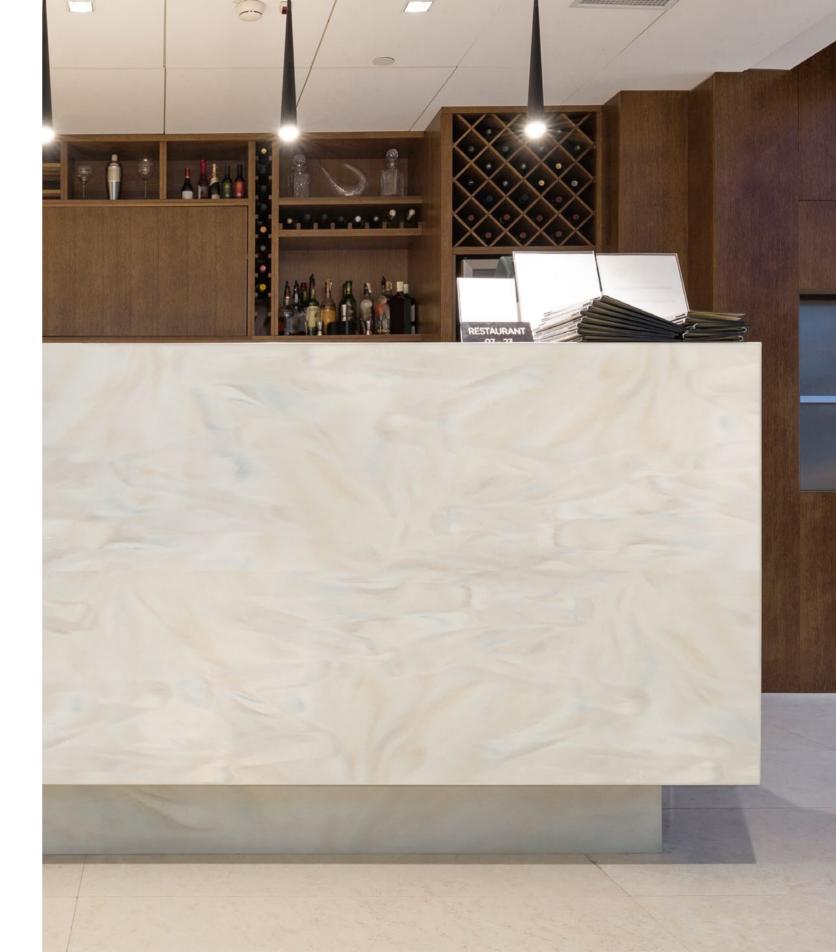

## SAND STORM

Swirling with movement, white and tan elements mingle for an aesthetic subtle in colour but dynamic in design.

PATTERN DETAIL VIEW - SCALE 1:1

ABOVE: An urban townhouse features a kitchen with prep island decorated with Corian\* Solid Surface (Sand Storm colour). OPPOSITE: A V-cornered welcome desk in Corian\* Solid Surface (Sand Storm colour) highlights a contemporary corporate lobby.