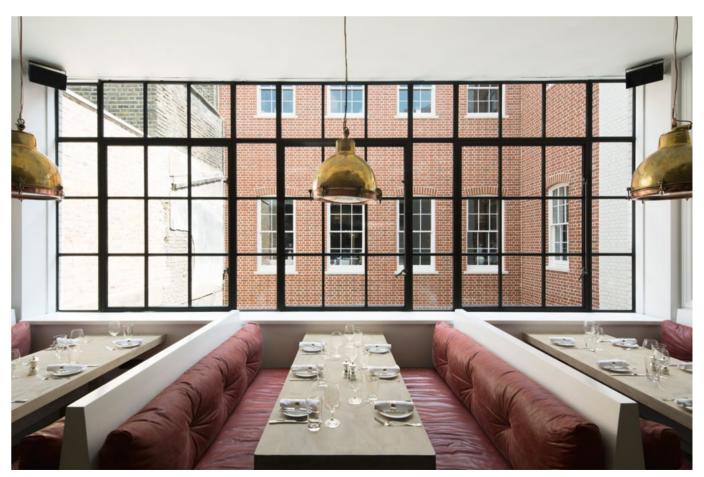

# Unmatched Ambience for Hospitality

THE HOSPITALITY SECTOR IS UNDOUBTEDLY ENHANCED BY AN AESTHETICALLY PLEASING ENVIRONMENT. AFTER ALL, FIRST IMPRESSIONS ARE EVERYTHING.

Leisure and service interiors present particular challenges – senses and tastes must be enticed by stunning beauty, refinement and style, while functionality calls for order, cleanliness and wear resistance under constant use. With its unique combination of properties and benefits, Corian® Solid Surface perfectly meets all these challenging demands.

OPPOSITE: A boutique hotel lobby is spotlighted with a monolithic reception counter in Corian\* Solid Surface (Carrara Lino colour).