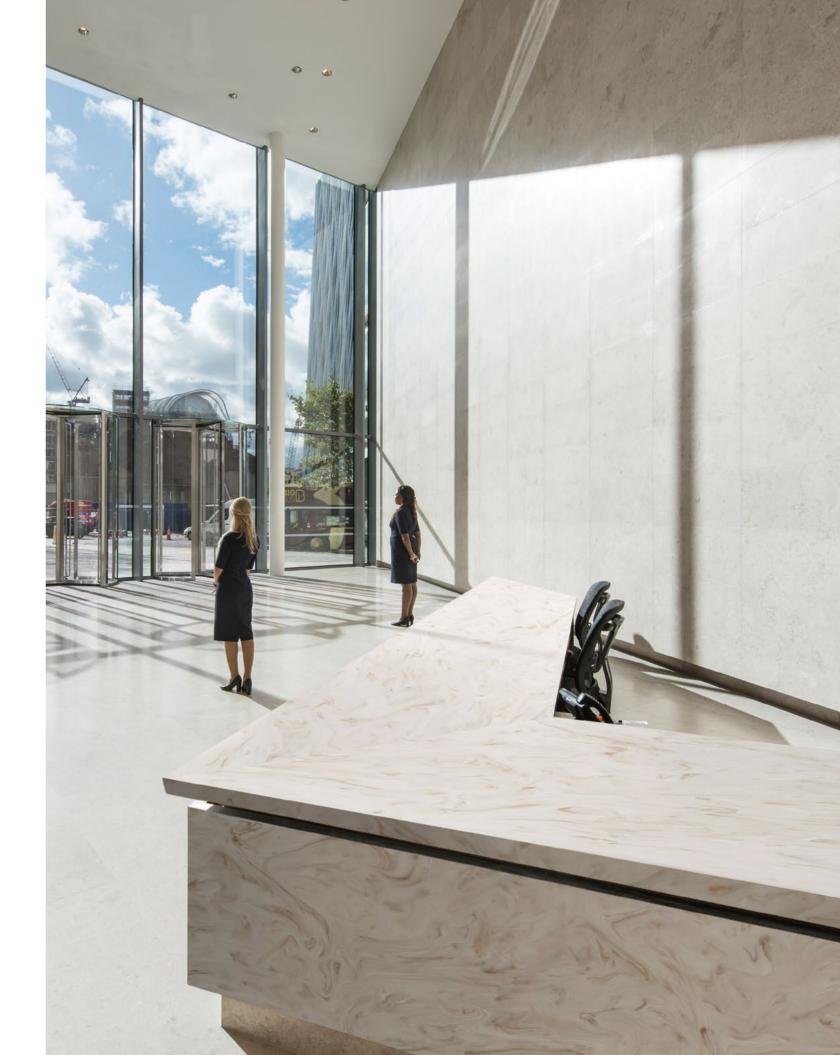

## SAND STORM

Swirling with movement, white and tan elements mingle for an aesthetic subtle in colour but dynamic in design.

PATTERN DETAIL VIEW - SCALE 1:1

ABOVE: An urban townhouse features a kitchen with prep island decorated with Corian\* Solid Surface (Sand Storm colour). OPPOSITE: A V-cornered welcome desk in Corian\* Solid Surface (Sand Storm colour) highlights a contemporary corporate lobby.