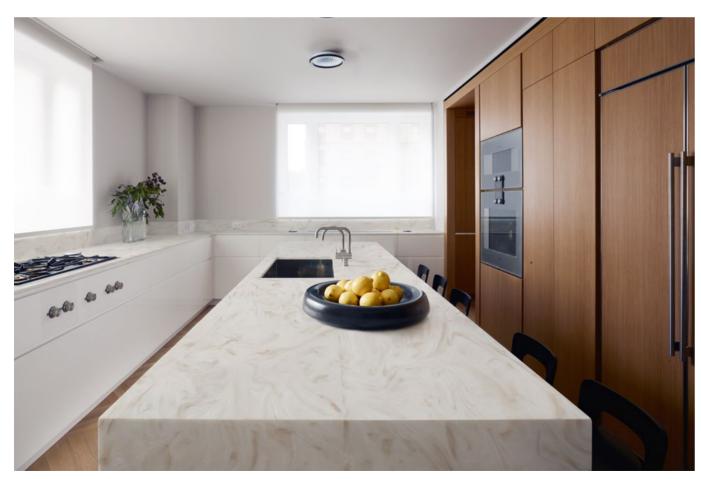

OPPOSITE: Corian\* Solid Surface Carrara Crema. COVER PAGE: A skylight-lit kitchen for a summer country home features countertops in Corian\* Solid Surface (Carrara Crema colour).

AMLESS

OPPOSITE: A skylight-lit kitchen for a summer country home features countertops in Corian\* Solid Surface (Carrara Crema colour).