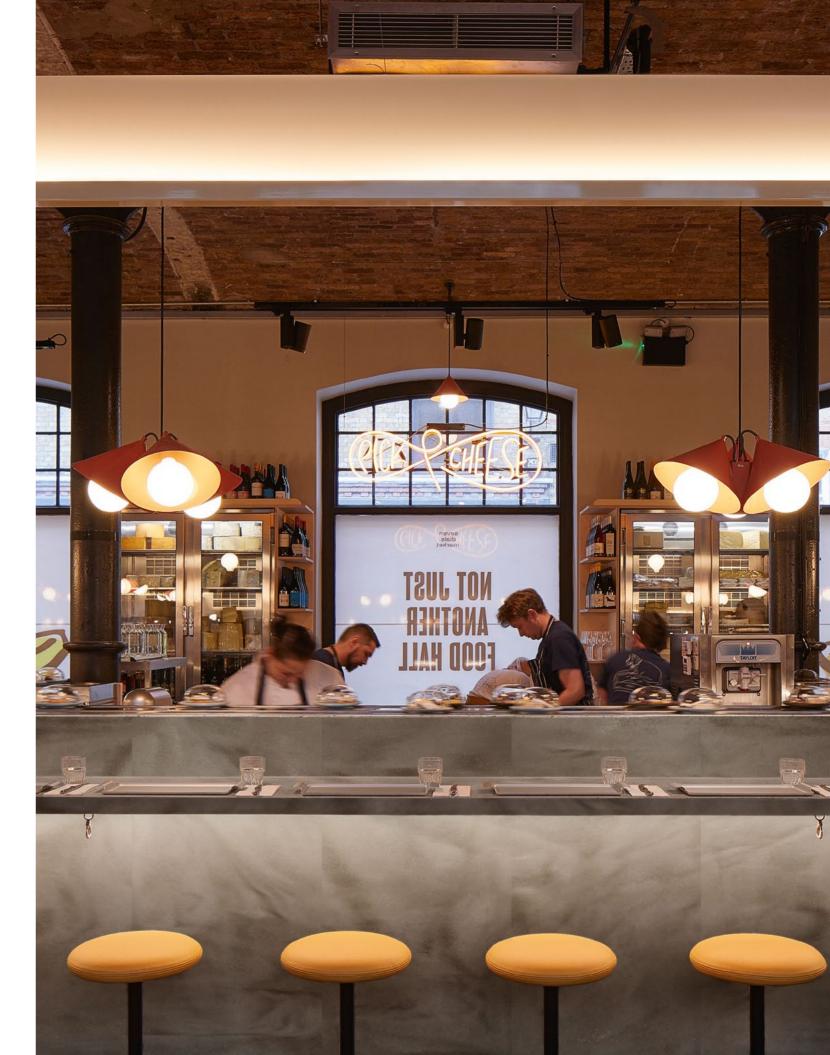

# Crafting Profound Food Service Design

OUR NEW CORIAN® SOLID SURFACE COLOURS ARE ADEPT AT APPEALING TO ALL APPETITES. THEY STIMULATE THE SENSES AND PROMOTE COMFORT WHEN SURROUNDED WITH FINE DRINKS AND CUISINE.

Capable of creating fluent, seamless and monolithic installations, these remarkable surfaces cater to multiple aspects of food service design. These surfaces are known for their non-porous qualities, integrity of performance and the ability to conform to almost any design brief.