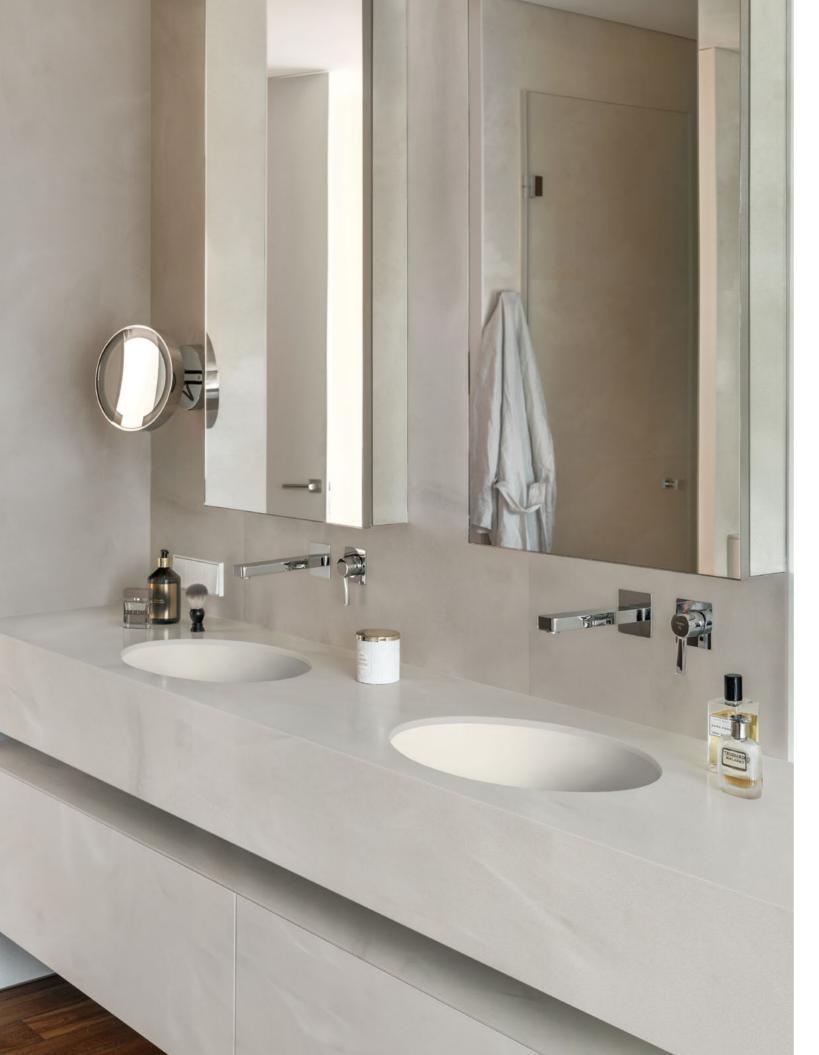

#### ARTISTA DUST

Dark grey, monochrome elements swirl within the dusky background creating an aesthetic that resonates with multiple design styles.

PATTERN DETAIL VIEW - SCALE 1:1

ABOVE: A contemporary bathroom interior features a vanity with countertop and backsplash in Corian\* Solid Surface (Artista Dust colour). OPPOSITE: An urban brewery hosts a wrap-around bar with counter and underside in Corian\* Solid Surface (Artista Dust colour).