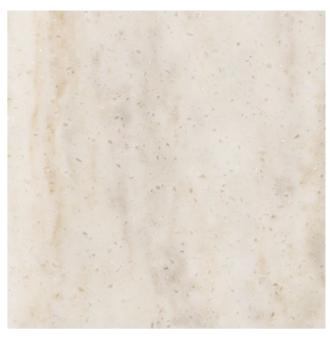

## SAND STORM

Swirling with movement, white and tan elements mingle for an aesthetic subtle in colour but dynamic in design.

PATTERN DETAIL VIEW - SCALE 1:1

ABOVE: An urban townhouse features a kitchen with prep island decorated with Corian\* Solid Surface (Sand Storm colour). OPPOSITE: A V-cornered welcome desk in Corian\* Solid Surface (Sand Storm colour) highlights a contemporary corporate lobby.