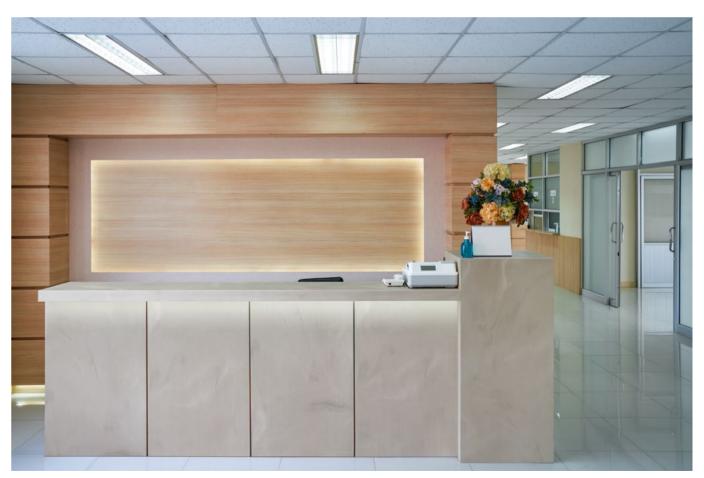

## ARTISTA BEIGE

Beige is enhanced with similar tones and shades to create a complex look that adds modernity to the warm colouring of the surface.

PATTERN DETAIL VIEW - SCALE 1:1

ABOVE: A reception desk for a hospital ward features counter and side panels in Corian\* Solid Surface (Artista Beige colour).