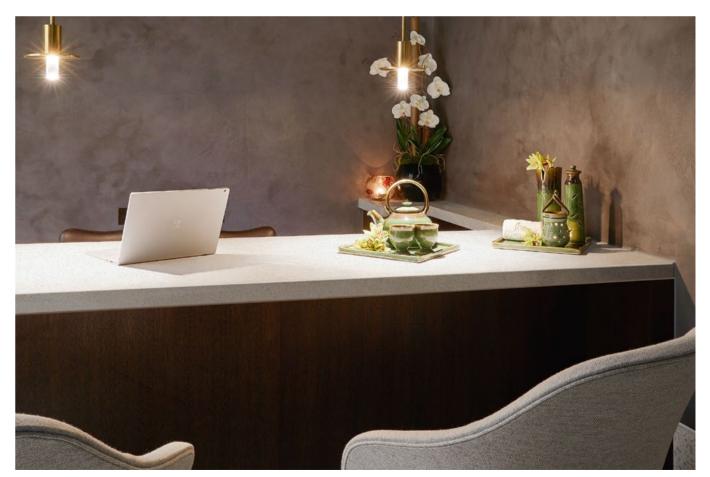

## CARRARA CREMA

A warm beige background is enhanced with enticing monochromatic veins that conjures up classic stone in colours that comfort.

PATTERN DETAIL VIEW - SCALE 1:1

ABOVE: An angled counter at a gourmet food shop is accessorised with display surface and side panels in Corian\* Solid Surface (Carrara Crema colour).

OPPOSITE: A slender half kitchen island, half dining table for a high-rise apartment is decorated with a countertop in Corian\* Solid Surface (Carrara Crema colour).