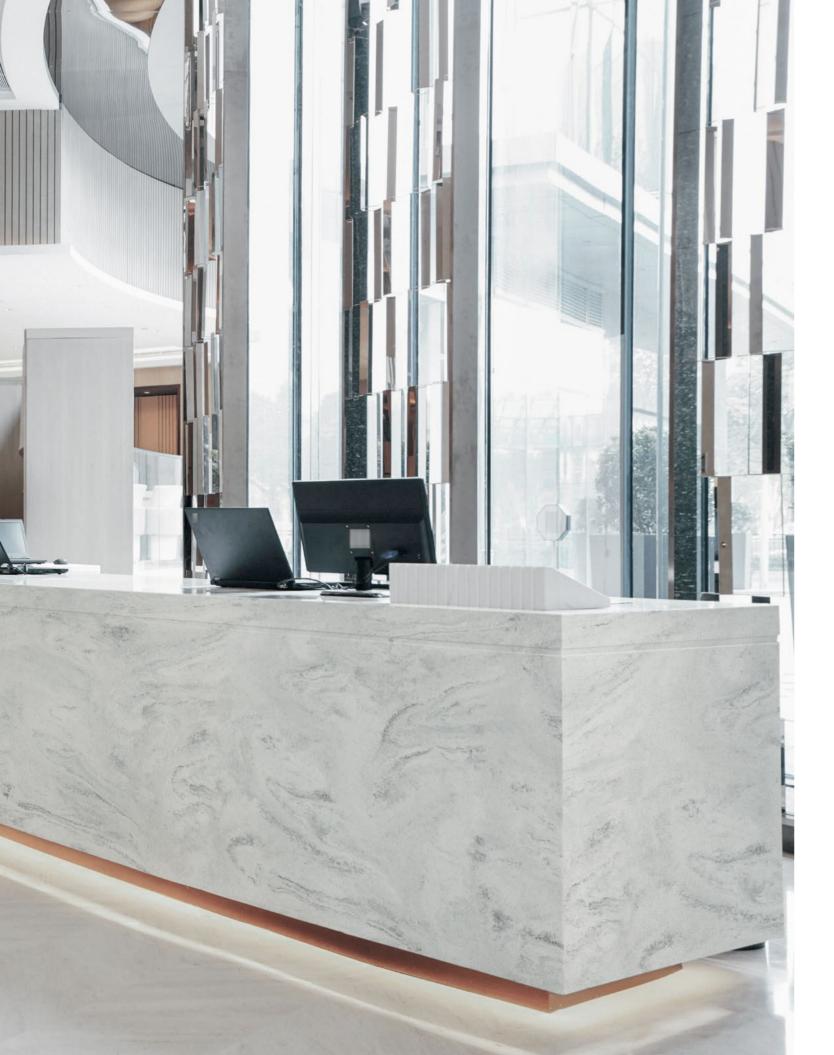

## SPARKLING GRANITA

Translucent and sparkling particles create an effervescent effect in this fresh white surface to convey energy and visual depth.

PATTERN DETAIL VIEW - SCALE 1:1

ABOVE: A boutique hotel reception desk is accessorised with a countertop in Corian\* Solid Surface (Sparkling Granita colour).

# Unmatched Ambience for Hospitality

THE HOSPITALITY SECTOR IS UNDOUBTEDLY ENHANCED BY AN AESTHETICALLY PLEASING ENVIRONMENT. AFTER ALL, FIRST IMPRESSIONS ARE EVERYTHING.

Leisure and service interiors present particular challenges – senses and tastes must be enticed by stunning beauty, refinement and style, while functionality calls for order, cleanliness and wear resistance under constant use. With its unique combination of properties and benefits, Corian® Solid Surface perfectly meets all these challenging demands.