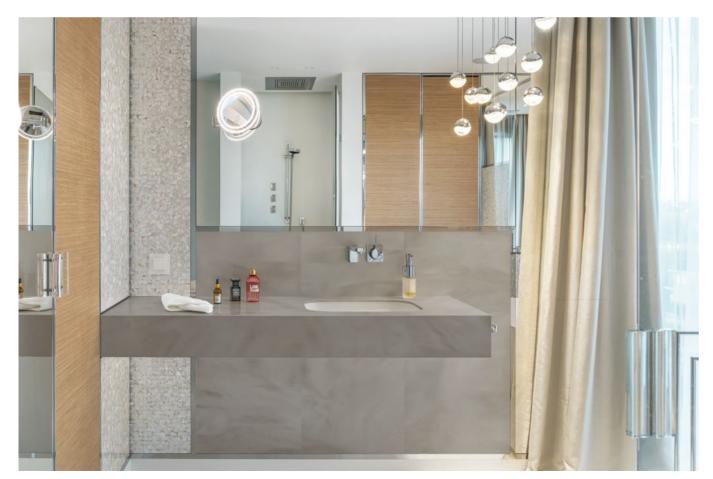

## ARTISTA BEIGE

Beige is enhanced with similar tones and shades to create a complex look that adds modernity to the warm colouring of the surface.

PATTERN DETAIL VIEW - SCALE 1:1

ABOVE: A reception desk for a hospital ward features counter and side panels in Corian\* Solid Surface (Artista Beige colour).

OPPOSITE: A master bathroom hosts a double vanity with counter unit and backsplash in Corian\* Solid Surface (Artista Beige colour).