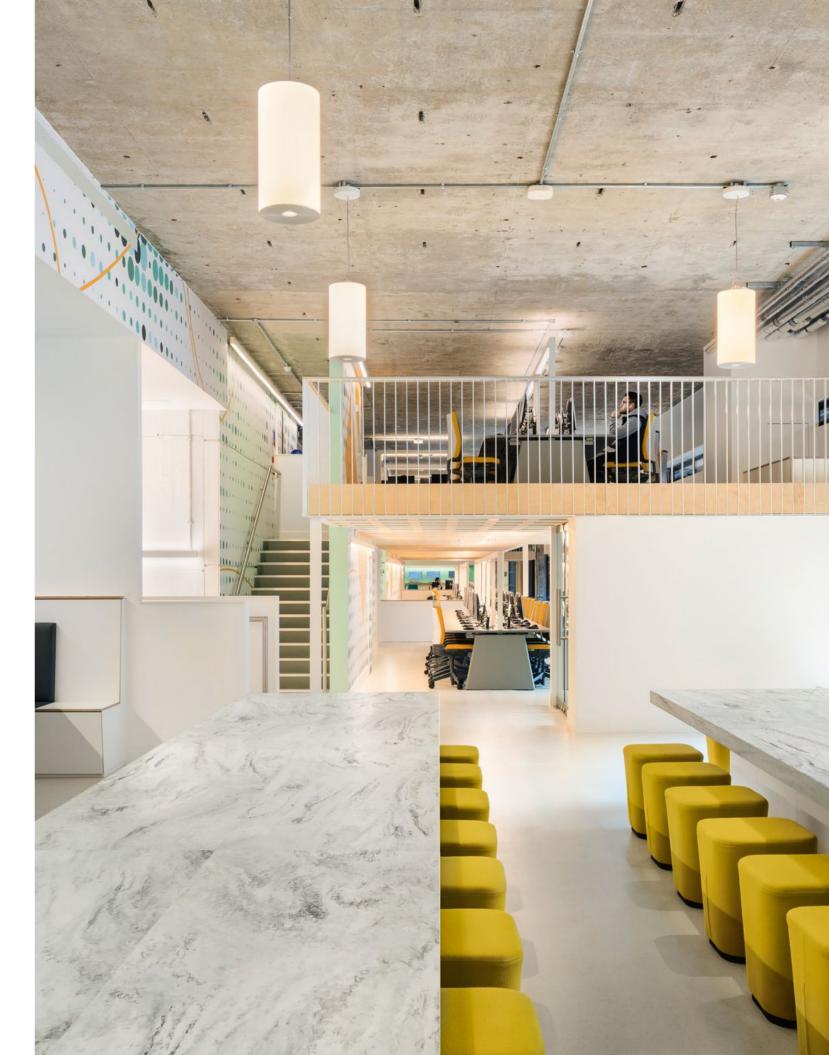

## CARRARA LINO

Beautiful grey veins course through the cool white surface to create a perfect interpretation of classically inspired stone.

PATTERN DETAIL VIEW - SCALE 1:1

ABOVE: The kitchen island becomes the centerpiece with countertop and side panels in Corian\* Solid Surface (Carrara Lino colour). OPPOSITE: Two lengthy tables in an office break area feature tabletops in Corian\* Solid Surface (Carrara Lino colour).