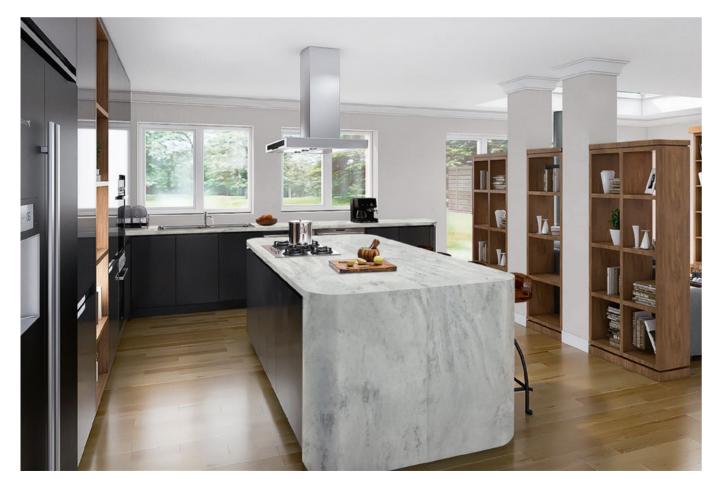

OPPOSITE: Corian\* Solid Surface Carrara Crema. COVER PAGE: A skylight-lit kitchen for a summer country home features countertops in Corian\* Solid Surface (Carrara Crema colour).

AMLESS

OPPOSITE: A skylight-lit kitchen for a summer country home features countertops in Corian\* Solid Surface (Carrara Crema colour).