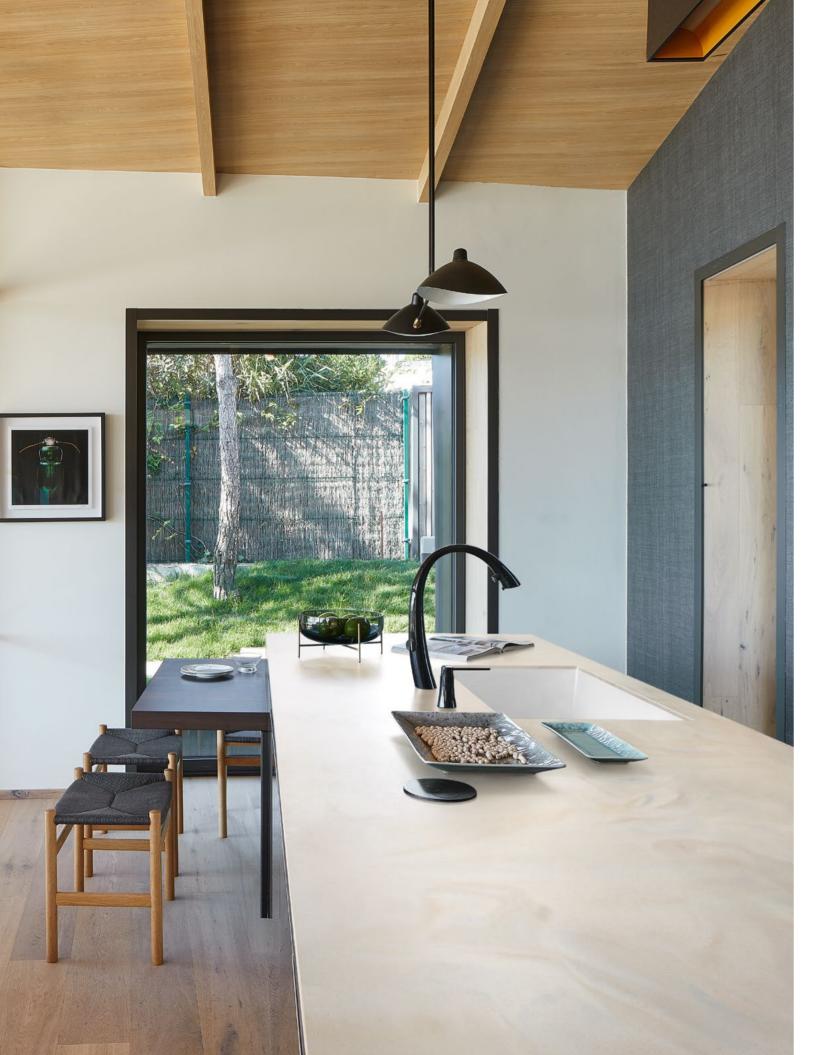

Corian® Solid Surface is perfect for a range of kitchen styles, from high tech to traditional, from minimalist to warm and cosy. Offering extraordinary design flexibility in a wide range of vibrant colours, it is ideal for countertops, backsplashes and integrated sinks, and many other applications. It offers inconspicuous seams and a sleek, hygienic non-porous surface. Virtually seamless to the eye and touch, Corian® Solid Surface can become the main attraction in any bathroom. Versatile good looks mean that you can create striking design schemes in the colour of your choice for wall cladding, shower trays, vanity tops and bowls. Durable, non-porous, and easy to clean, Corian® Solid Surface offers low-maintenance elegance.