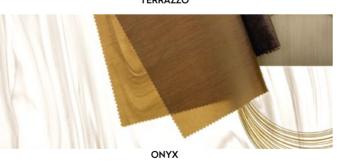

**ONYX** The white, translucent background comes to life with swirling veins that create breathtaking organic beauty and vibrant energy.

**LINEAR** Parallel veins streak through the white background to sharply define and energise the surface from within.